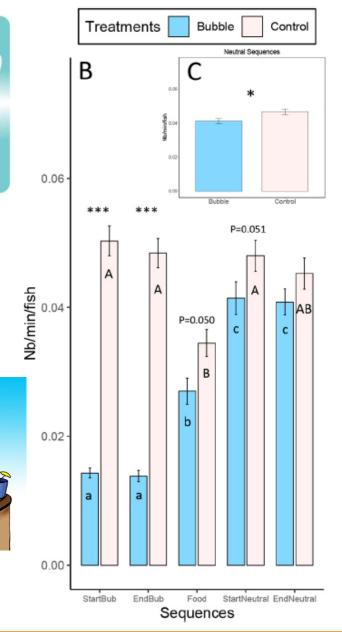

#### **BUBBLES AS ENVIRONMENTAL ENRICHMENT**

- Air diffuser positioned in the middle of the tanks
- Aggressive and abnormal behaviors reduced in rearing tanks
- Improved cognitive ability and stress-coping
- Our hypothesis confirmed: monotony reduced occupational EE,
  tactile stimuli sensory EE, physical EE → positive affective state,
  suggesting improved welfare
- no difference in growth rate, survival and cortisol level were found
- TRL5: Positive impact on behaviour of fry and fingerlings, but no information in the on-growing phase, more investigation is needed