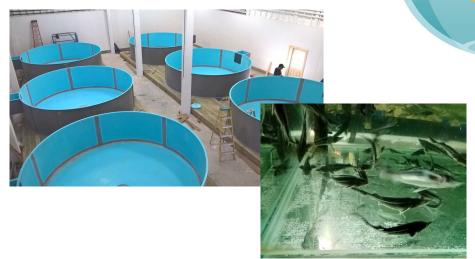

#### **BUBBLES AS ENVIRONMENTAL ENRICHMENT**

- Air diffuser positioned in the middle of the tanks
- Aggressive and abnormal behaviors reduced in rearing tanks
- Improved cognitive ability and stress-coping
- Our hypothesis confirmed: monotony reduced occupational EE,
  tactile stimuli sensory EE, physical EE → positive affective state,
  suggesting improved welfare
- no difference in growth rate, survival and cortisol level were found
- TRL5: Positive impact on behaviour of fry and fingerlings, but no information in the on-growing phase, more investigation is needed