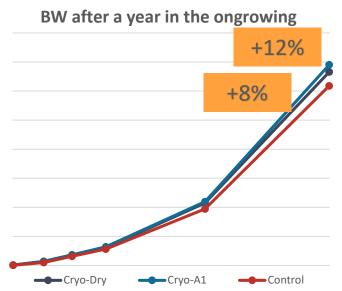

### **IMPACT**

-5% lower CV in ongrowing

8-12% shortened production cycle

>6% more fish in the on-growing. Less mortalities

4.2% Less FTE for the hatchery