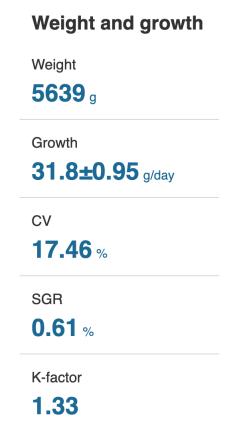

## **BIOMASS** module:

- We provide the Biomass speedometer

- ← The precise weight of the fish «now»
- ← Growth of the fish
- ← Width of fish's distribution curve
- ← Relative growth
- ← How fat the fish is