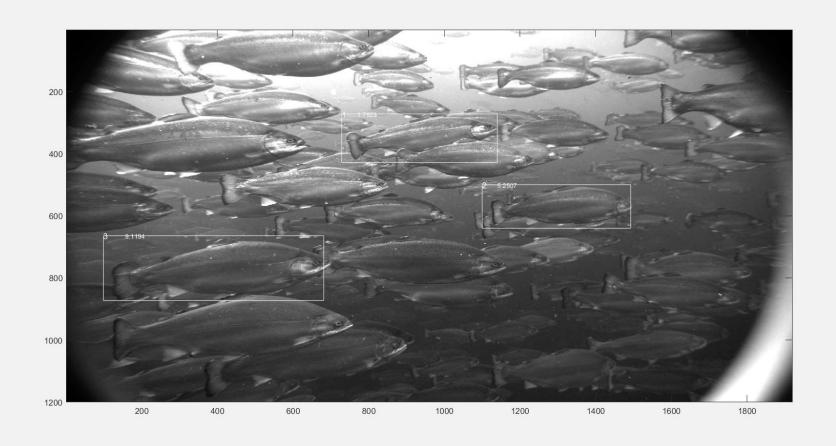

### Large dataset

Typically 10 000 – 20 000 measured fish every day

### **Precision weight estimation**

- Historically 1 - 3% abs deviation from harvest results