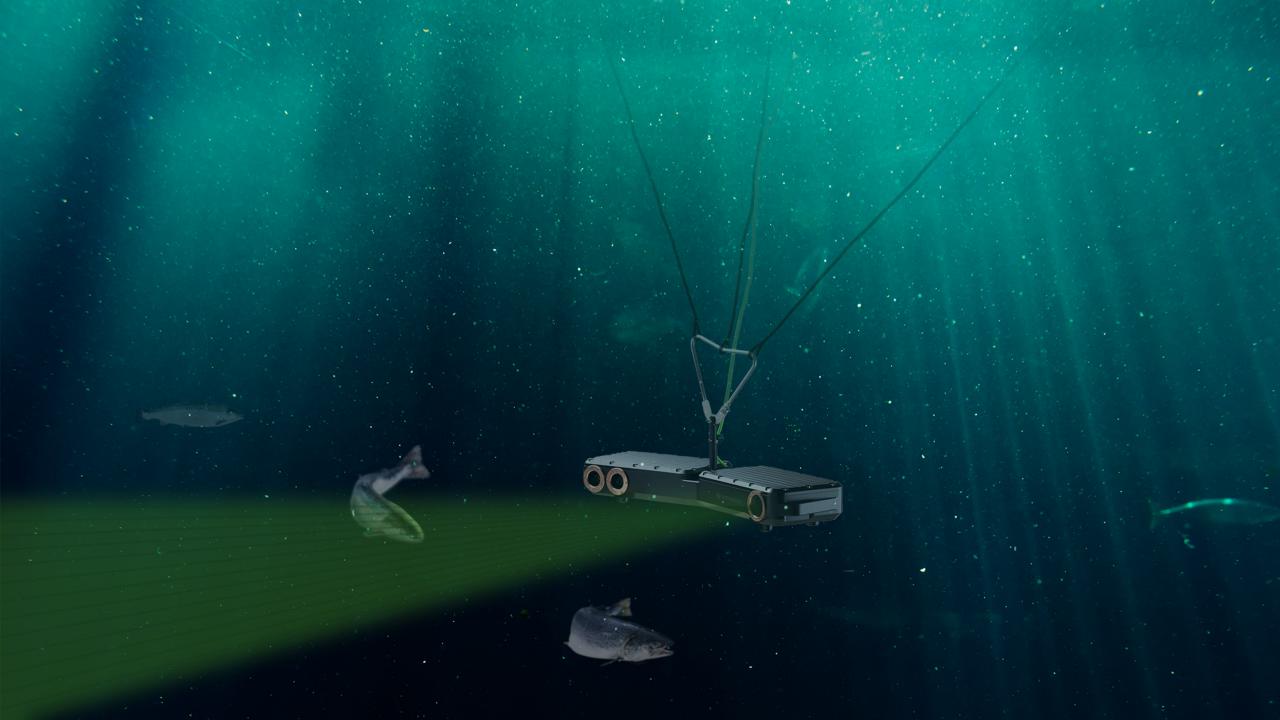

#### PLUG & PLAY - CONSTANT SURVEILLANCE

The unit is placed in the fish cage with ropes and a cable for power and communication. Data is automatically sent to cloud interface.