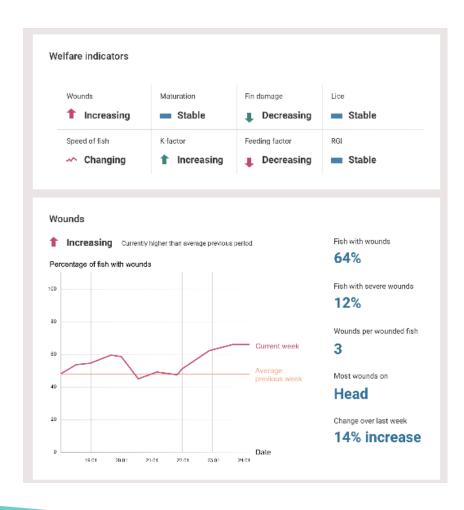

### **Welfare indicators**

Get real-time insight on wounds, spots, maturation and more

### WELFARE module:

- We provide the Welfare speedometer

- Identification of
  - Wounds
  - Spots
  - Maturation
  - (Deformities)
  - (Fin damage)
  - (Scale loss)