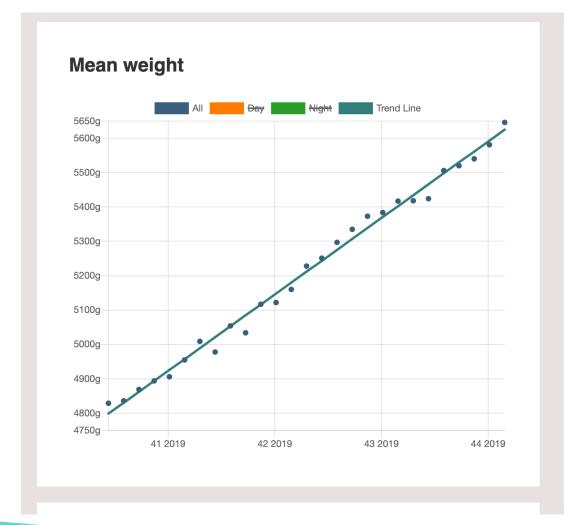

## **BIOMASS** module:

- We provide the Biomass speedometer

- ← The precise weight of the fish «now»
- ← Growth of the fish
- ← Width of fish's distribution curve
- ← Relative growth
- ← How fat the fish is